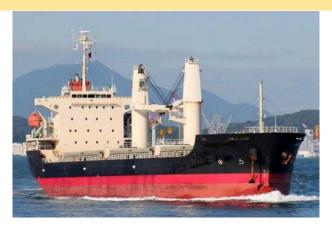

### **GENERAL DETAILS**

**Type of Vessel: General Cargo** 

Year of Built: 2007

Place of Built: JAPAN

Name & Address of Manufacturer:

KANASASHI HEAVY INDUST

Classed By: NK - SS/DD 3,17 3,17